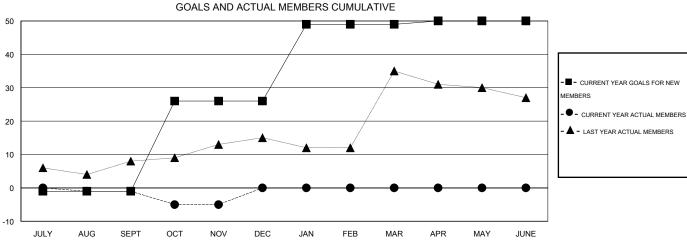

## GOALS AND ACTUAL NEW CLUBS CUMULATIVE

| JULY                    | AUG                                          | SEPT | OCT | NOV    | DEC                   | JAN | FEB                                    | MAR               | APR   | MAY          | JUNE        |              |   |
|-------------------------|----------------------------------------------|------|-----|--------|-----------------------|-----|----------------------------------------|-------------------|-------|--------------|-------------|--------------|---|
| DROPPED CLUBS           | 3 CLUBS OF 30 ADDED 1 OR MORE<br>NEW MEMBERS |      |     |        |                       |     | GENDER DISTRIBUTION  MALE 378 (59.90%) |                   |       |              |             |              |   |
| DROPPED MEMB            | ERS                                          |      |     |        |                       |     |                                        |                   |       | FE           | MALE        | 253 (40.10%) |   |
| DECEASED CLUB CANCELLED |                                              |      |     | 0<br>0 | CLICK HERE FOR HEALTH |     |                                        |                   | FAMIL | Y UNIT MEMBE | RS          | 6            |   |
| OTHER                   |                                              |      | 1   | 0      | ASSESSMENT DATA       |     | HEAD                                   | HEAD OF HOUSEHOLD |       |              |             |              |   |
| TOTAL                   |                                              |      | 1   | 0      |                       |     |                                        |                   |       | NON-H        | EAD OF HOUS | EHOLD        | 3 |